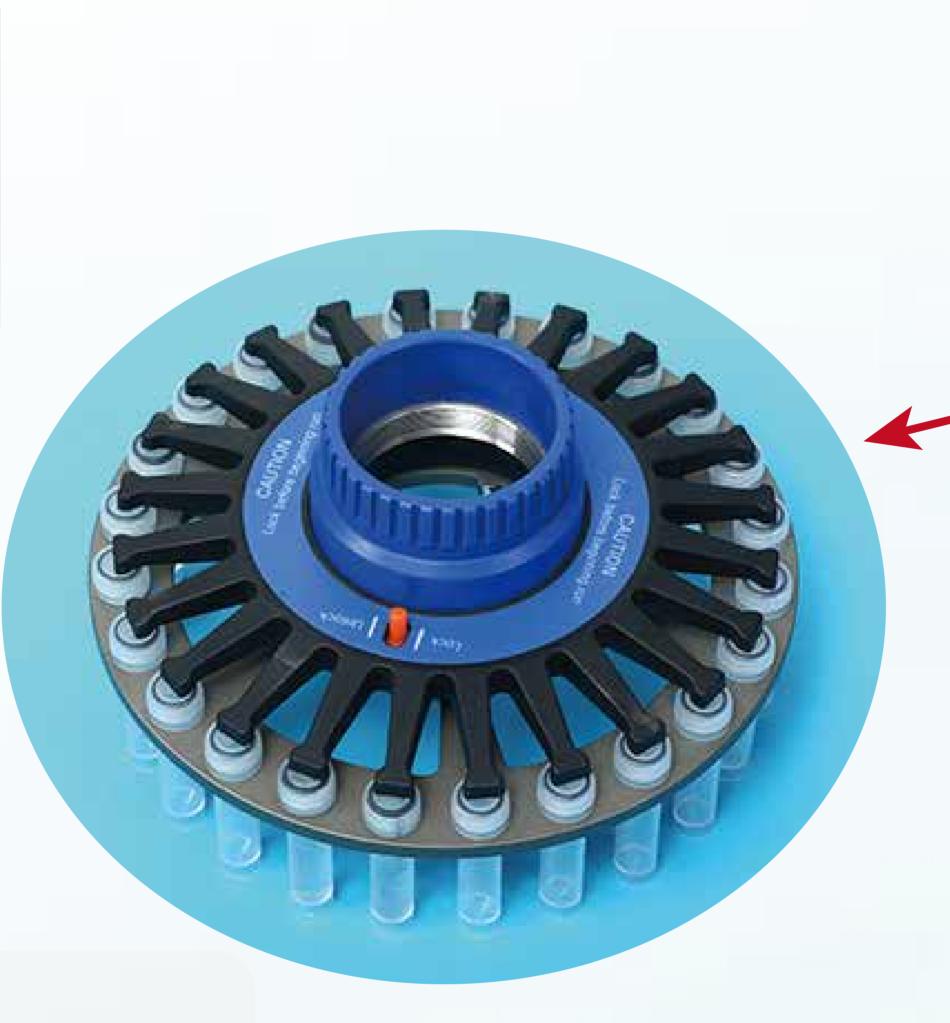

## **Features:**

- A. Efficient bead homogenization
- B. 50 programmable memory settings and user optional condition settings
- C. Disposable tubes ensure no cross-contamination
- D. For many samples—from soft cells to bones E. Large Capacity: 24\*2ml tubes or 12\*5ml tubes

## **Order information:**

| Code No.    | Description         |
|-------------|---------------------|
| AS-13010-01 | Rotor for 24x2.0ml  |
| AS-13010-02 | Rotor for 6x5.0ml   |
| AS-13010-03 | 2.0ml tubes         |
| AS-13010-04 | 5.0ml tubes         |
| AS-13010-05 | Ф1.4mm Silica beads |
| AS-13010-06 | Ф2.8mm Silica beads |
| AS-13010-07 | Ф3mm Metal beads    |
| AS-13010-08 | Ф6mm Metal bead     |
| AS-13010-09 | Ф1mm glass beads    |
| AS-13010-10 | Ф3mm glass beads    |