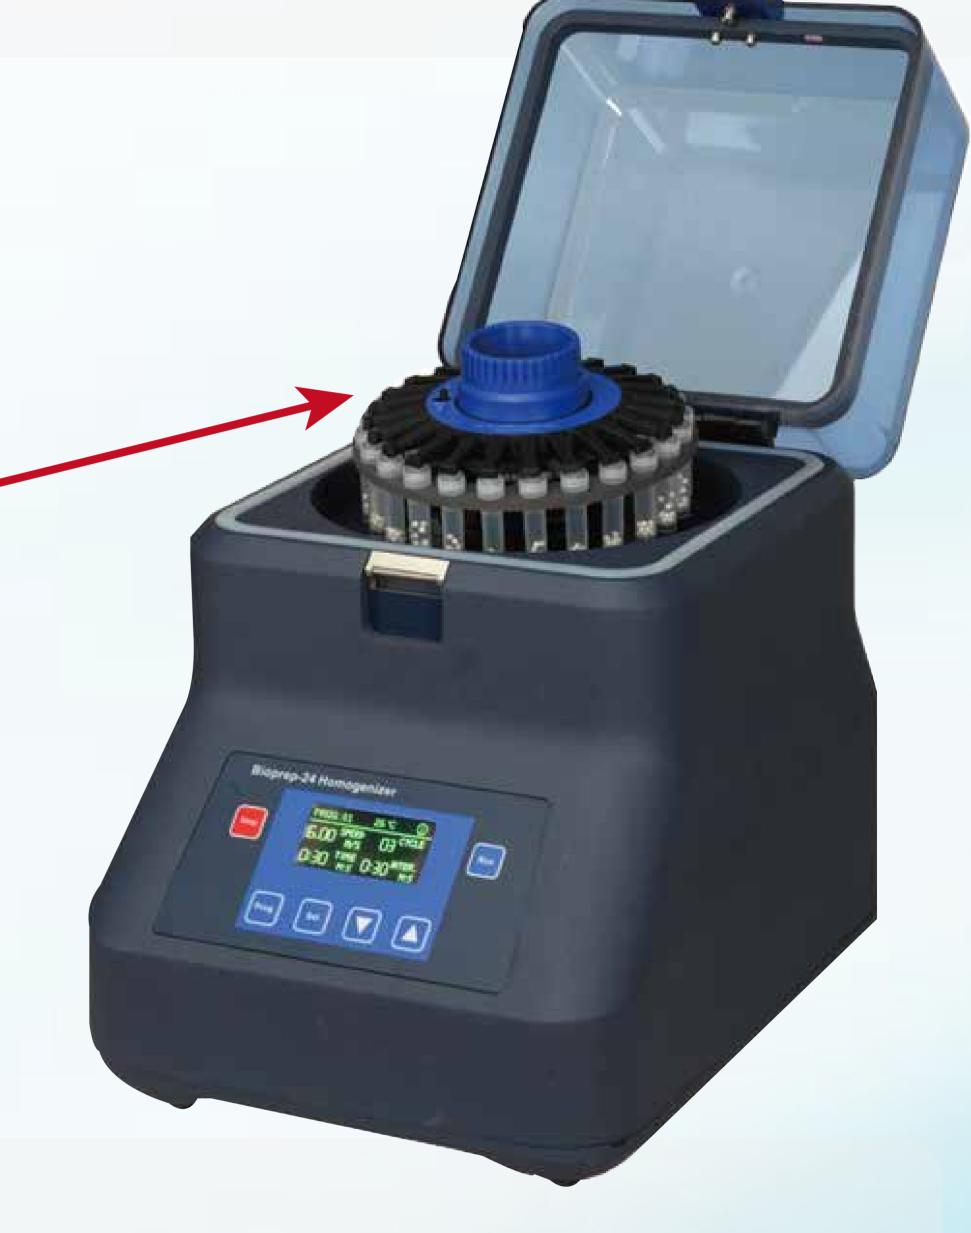

## **Features:**

- A. Efficient bead homogenization
- B. 50 programmable memory settings and user optional condition settings
- C. Disposable tubes ensure no cross-contamination
- D. For many samples—from soft cells to bones E. Large Capacity: 24\*2ml tubes or 12\*5ml tubes

## **Technical Data:**

| Model              | Bioprep-24                           |
|--------------------|--------------------------------------|
| Display            | OLED                                 |
| Speed Range (m/s)  | 4.00m/s~7.00m/s increment 0.05m/s    |
| Capacity           | 6x 0.5ml/ 1.5ml/ 2ml or 2x 5ml tubes |
| Cycle per program  | 10                                   |
| Noise Level        | <70 db                               |
| Dimensions (W×D×H) | 280×360×385 mm                       |
| Weight             | 25kg                                 |
| Electrical         | AC100~240V, 50/60Hz                  |
| Warranty           | 1 Year                               |