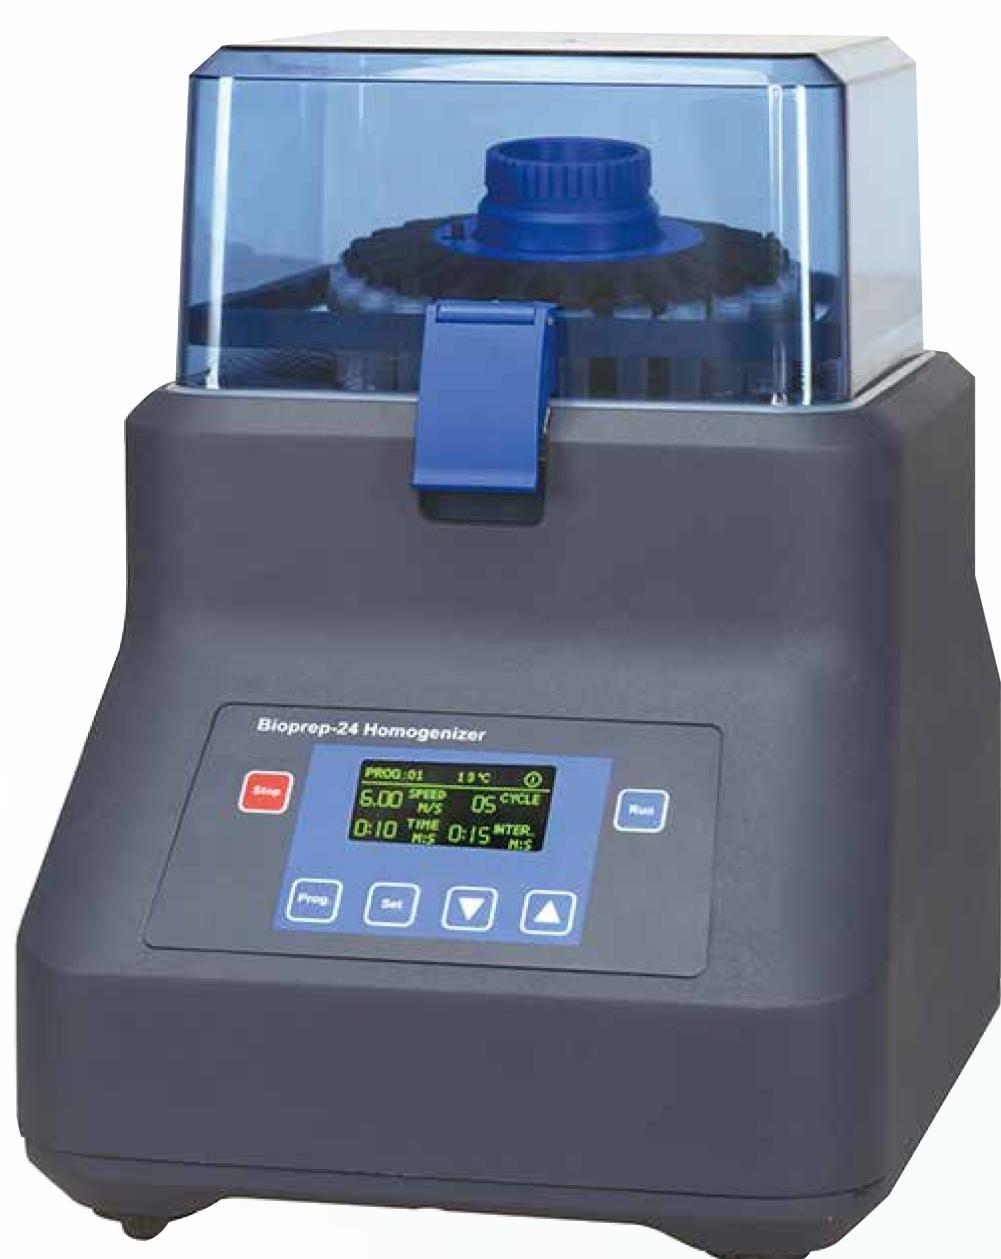

## Homogenizer Bioprep-24

Bioprep-24 is your reliable lab partner for sample preparation and cell lysis. Using this high-throughput homogenizer to extract DNA, RNA or proteins from animals, human and plant tissues, micro-organisms, spores, bones in less than 35 seconds. Whoever requires genomic DNA, RNA or recombinant protein as a starting material will benefit from this unit system.

## **Features:**

- A. Efficient bead homogenization
- B. 50 programmable memory settings and user optional condition settings
- C. Disposable tubes ensure no cross-contamination
- D. For many samples—from soft cells to bones E. Large Capacity: 24\*2ml tubes or 12\*5ml tubes

## **Technical Data:**

| Model              | Bioprep-24                           |
|--------------------|--------------------------------------|
| Display            | OLED                                 |
| Speed Range (m/s)  | 4.00m/s~7.00m/s increment 0.05m/s    |
| Capacity           | 6x 0.5ml/ 1.5ml/ 2ml or 2x 5ml tubes |
| Cycle per program  | 10                                   |
| Noise Level        | <70 db                               |
| Dimensions (W×D×H) | 280×360×385 mm                       |
| Weight             | 25kg                                 |
| Electrical         | AC100~240V, 50/60Hz                  |
| Warranty           | 1 Year                               |